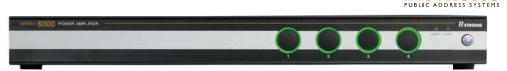

**STRO** 

 Channel 1~4 LED Ring to indicate output level (VU meter).
 Combine indicator for combine input 1 signal to input 2 or input3 signal to input 4.
 Power ON/OFF button.