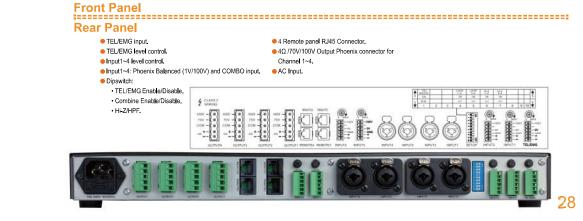

## Feature

PDA 6412 is 4 Channel CLASS\_D PA Amplifier and have Output Power rating from (4x120Watt) 1 HU / Full size format,
1/V100V Balanced input,
4 Input with loop through.
4Ω or 70V/100V system.
Hi-Z output with 70Hz HPF filter and is isolated with a transformer.
PA Mute function, Priority (TEL > LINE).
Limiter, output short, overheat protection.
Pasive cooling.
Tabletop or System Rack-mount.

**STRO** 

 Channel 1~4 LED Ring to indicate output level (VU meter).
 Combine indicator for combine input 1 signal to input 2 or input3 signal to input 4.
 Power ON/OFF button.