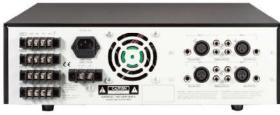

## **Rear Panel**

- AMP1~4 Input:
  - · Stereo phone jack/XLR Balanced input.
  - RCA (MONO) Input.
- AC Input.
- 24VDC In to powered the unit, Screw connector.
- DIRECT Output AMP1~4: 8Ω/70V/100V Output, Screw connector.