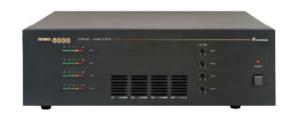

62

- AMP1~4:
- VU-Meter for each output.
- · VR controls for each total outputs level.
- Power ON LED indicator.
- Power ON/OFF Button.

## **Front Panel**