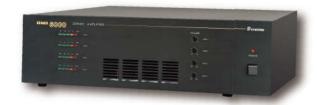

## PAB 6004 Series

Four Channel Power Amplifier

## **Feature**

PAB 6004 series is a PA 4 Channel Power Amplifier and have Output Power rating from 4x60/4x120 Watt.

- 8Ω/70V/100V system.
- AC or DC powered.
- Tabletop or System Rack-mount.
  Individual level control.

62

- AMP1~4:
- VU-Meter for each output.
- · VR controls for each total outputs level.
- Power ON LED indicator.
- Power ON/OFF Button.

## **Front Panel**