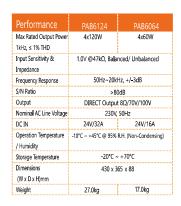

## **Feature**

PAB 6004 series is a PA 4 Channel Power Amplifier and have Output Power rating from 4x60/4x120 Watt.

- 8Ω/70V/100V system.
- AC or DC powered.
- Tabletop or System Rack-mount.
  Individual level control.