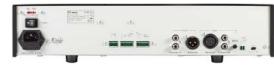

## Rear Panel

- Pilot tone detection switch On/OFF.
- 100V Input, Balanced Phoenix Connector.
- Input:
- •XLR Balanced input.
- •RCA (MONO) Input. Unbalanced.
- Output:
  - •XLR Balanced output.
  - •RCA (MONO) output. Unbalanced.

- Power Remote Phoenix connector to remote power on the unit with 24VDC IN.
- Amplifier fault dry contact.
- Direct Output: 8Ω/ 70V/100V, Phoenix connector.
- 24VDC in to powered the unit, Phoenix connector.
- AC Voltage switch.
- Power ON/OFF switch.
- AC Inlet.