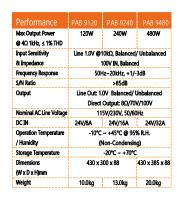

## **Feature**

PAB 9000 series is a PA Power Amplifier and have Output Power rating from 120/240/480 Watt.

- 8Ω/70V/100V system.
- AC or DC powered.
- Tabletop or System Rack-mount.

- VU-Meter.
- Fault LED indicator for amplifier fault
- Power ON LED indicator.