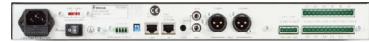

## **Rear Panel**

- Z1~12 zone 100V output dry contact, Phoenix connector.
  - AMP1~2 100V-IN dry contact, Phoenix connector.
  - AMP1~2 XLR Balanced Output.
  - AUX: RCA Unbalance Input.
  - AUX VR controls the aux level.
  - IN: RJ45 connect to Previous unit (PX8000/PEX8000)
  - OUT: RJ45 connect to Next unit (PEX8000) Dipswitch for setup ID address.

  - 24VDC In to powered the unit, Phoenix connector.
- Power Remote Phoenix connector to remote power on the unit with 24VDC IN.
- Power ON/OFF switch.
- AC Voltage switch. AC Inlet.

67