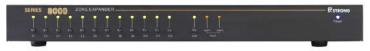

68

- Z1 ~ 12 zone select button.
- Z1 ~ 12 zone LED indicator.
- AUX select button.
- AUX LED indicator.
- AMP1 ~2 fault LED indicator.
- Power ON LED indicator.

## **Front Panel**