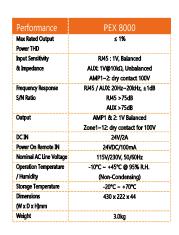

## **Feature**

PEX 8000 is Zone expander for PX 8000 series to expand a small PA system up to 56 Zone with NONE-interrupt BGM function.

- Remote power on AC or DC powered.
- Tabletop or System Rack-mount.