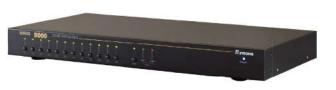

Twelve Zone Expander

## **Feature**

PEX 8000 is Zone expander for PX 8000 series to expand a small PA system up to 56 Zone with NONE-interrupt BGM function.

- Remote power on AC or DC powered.
- Tabletop or System Rack-mount.

68

- Z1 ~ 12 zone select button.
- Z1 ~ 12 zone LED indicator.
- AUX select button.
- AUX LED indicator.
- AMP1 ~2 fault LED indicator.
- Power ON LED indicator.

## **Front Panel**